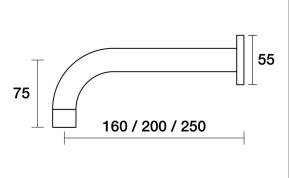

**Finish Options** 

Lugano Bath Wall Fixed Outlet 160mm 90° outlet D22.023.4.01 - Chrome

- Brass construction
- 90 degree 160 mm, 200mm, 250mm reach available
- Fixed outlet
- Semi hidden aerator
- G1/2" Female Thread
- Designed & Handcrafted in Australia