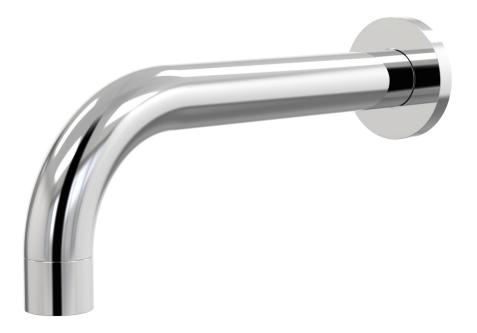

**Finish Options** 

Lugano Bath Wall Fixed Outlet 160mm 90° outlet D22.023.4.01 - Chrome

- Brass construction
- 90 degree 160 mm, 200mm, 250mm reach available
- Fixed outlet
- Semi hidden aerator
- G1/2" Female Thread
- Designed & Handcrafted in Australia