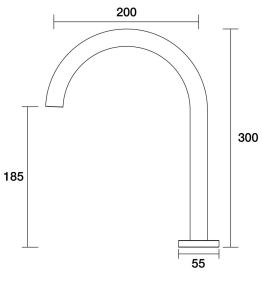

## Lugano Spa Hob Swivel Outlet D22.042.1.01 - Chrome

- Brass construction
- Swivel outlet
- Hidden aerator
- Pushfit installation
- G1/2" Female Thread
- Designed & Handcrafted in Australia