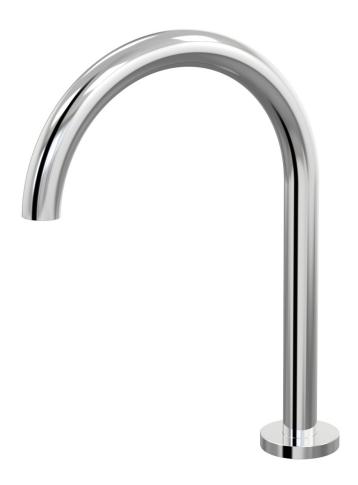

## Lugano Spa Hob Swivel Outlet D22.042.1.01 - Chrome

- Brass construction
- Swivel outlet
- Hidden aerator
- Pushfit installation
- G1/2" Female Thread
- Designed & Handcrafted in Australia