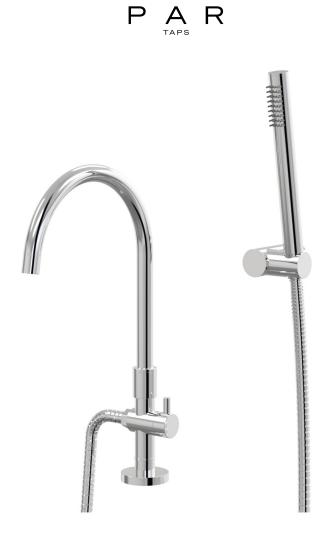

Lugano Spa Hob Swivel Outlet Divertor Gooseneck Outlet with Handshower D22.042.3.01 - Chrome

- Brass construction
- Divertor for outlet or handshower operation
- G1/2" Female Thread
- Designed & Handcrafted in Australia