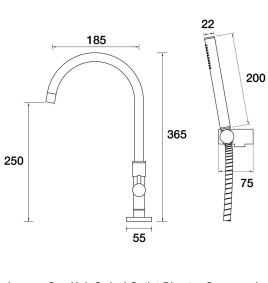

Lugano Spa Hob Swivel Outlet Divertor Gooseneck Outlet with Handshower D22.042.3.01 - Chrome

- Brass construction
- Divertor for outlet or handshower operation
- G1/2" Female Thread
- Designed & Handcrafted in Australia