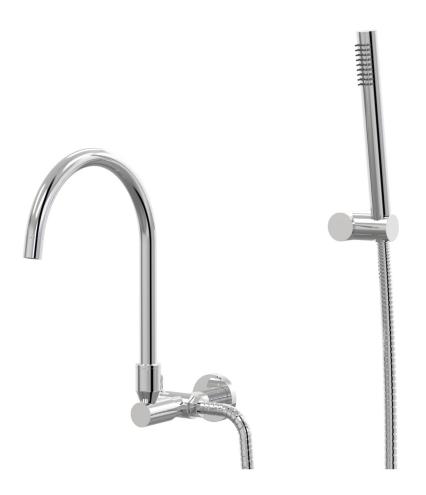

## Lugano Spa Wall Swivel Outlet Divertor Outlet with Handshower & Bracket D22.044.3.01 - Chrome

- Brass construction
- Swivel outlet
- Divertor for outlet or handshower operation
- G1/2" Female Thread
- Designed & Handcrafted in Australia