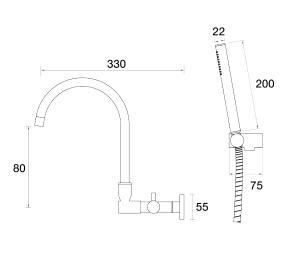

## Lugano Spa Wall Swivel Outlet Divertor Outlet with Handshower & Bracket D22.044.3.01 - Chrome

- Brass construction
- Swivel outlet
- Divertor for outlet or handshower operation
- G1/2" Female Thread
- Designed & Handcrafted in Australia