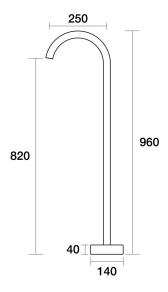

## Lugano Floor Filler Fixed Outlet 250mm D22.051.1.01 - Chrome

- Brass construction
- Fixed Bath Filler
- Push fit system
- Semi Hidden Aerator
- Push Fit Installation
- Please see installation instructions
- Designed & Handcrafted in Australia