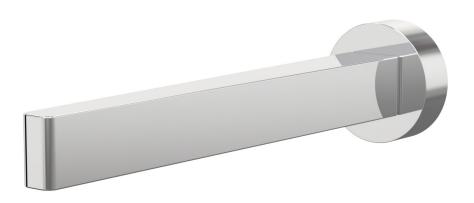

## Flyte Basin Wall Fixed Outlet 200mm

D34.113.1.01 - Chrome

- 5 Stars 6LPM
- Solid brass construction
- 160mm, 200mm 250mm reach available
- Fixed outlet
- Hidden aerator
- Push fit installation
- G1/2" Female Thread
- Designed & Handcrafted in Australia