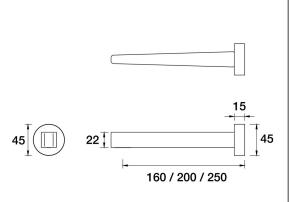

## Flyte Basin Wall Fixed Outlet 200mm

D34.113.1.01 - Chrome

- 5 Stars 6LPM
- Solid brass construction
- 160mm, 200mm 250mm reach available
- Fixed outlet
- Hidden aerator
- Push fit installation
- G1/2" Female Thread
- Designed & Handcrafted in Australia