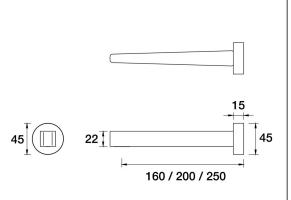

## Flyte Basin Wall Fixed Outlet 160mm

D34.113.2.01 - Chrome

- 5 Stars 6LPM
- Solid brass construction
- 160mm, 200mm 250mm reach available
- Fixed outlet
- Hidden aerator
- Push fit installation
- G1/2" Female ThreadDesigned & Handcrafted in Australia