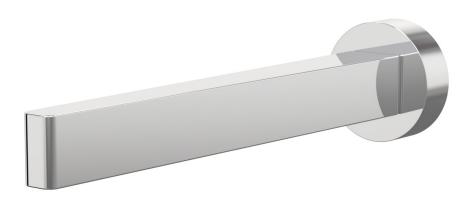

## Flyte Basin Wall Fixed Outlet 160mm

D34.113.2.01 - Chrome

- 5 Stars 6LPM
- Solid brass construction
- 160mm, 200mm 250mm reach available
- Fixed outlet
- Hidden aerator
- Push fit installation
- G1/2" Female ThreadDesigned & Handcrafted in Australia