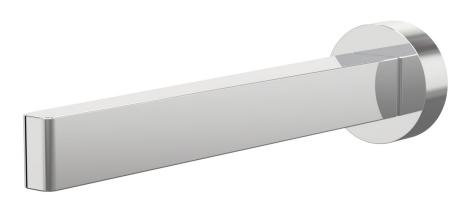

## Flyte Basin Wall Fixed Outlet 250mm

D34.113.3.01 - Chrome

- 5 Stars 6LPM
- Solid brass construction
- 160mm, 200mm 250mm reach available
- Fixed outlet
- Hidden aerator
- Push fit installation
- G1/2" Female ThreadDesigned & Handcrafted in Australia