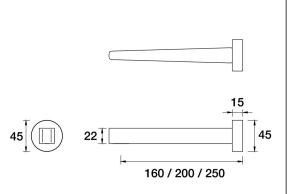

## Flyte Basin Wall Fixed Outlet 250mm

D34.113.3.01 - Chrome

- 5 Stars 6LPM
- Solid brass construction
- 160mm, 200mm 250mm reach available
- Fixed outlet
- Hidden aerator
- Push fit installation
- G1/2" Female ThreadDesigned & Handcrafted in Australia