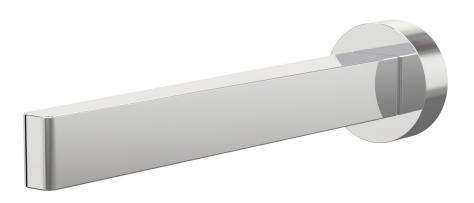

## Flyte Bath Wall Fixed Outlet 160mm

D34.123.1.01 - Chrome

- Solid brass construction
- 160mm, 200mm 250mm reach available
- Fixed outlet
- Hidden aerator
- Push fit installation
- G1/2" Female ThreadDesigned & Handcrafted in Australia