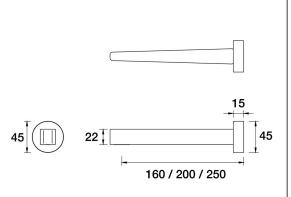

## Flyte Bath Wall Fixed Outlet 160mm

D34.123.1.01 - Chrome

- Solid brass construction
- 160mm, 200mm 250mm reach available
- Fixed outlet
- Hidden aerator
- Push fit installation
- G1/2" Female ThreadDesigned & Handcrafted in Australia