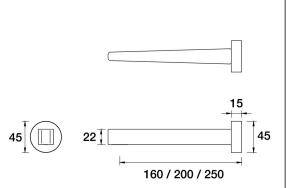

## Flyte Bath Wall Fixed Outlet 200mm

D34.123.2.01 - Chrome

- Solid brass construction
- 160mm, 200mm 250mm reach available
- Fixed outlet
- Hidden aerator
- Push fit installation
- G1/2" Female Thread
- Designed & Handcrafted in Australia