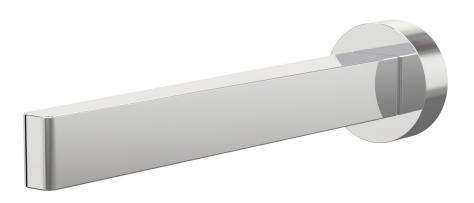

## Flyte Bath Wall Fixed Outlet 200mm

D34.123.2.01 - Chrome

- Solid brass construction
- 160mm, 200mm 250mm reach available
- Fixed outlet
- Hidden aerator
- Push fit installation
- G1/2" Female Thread
- Designed & Handcrafted in Australia