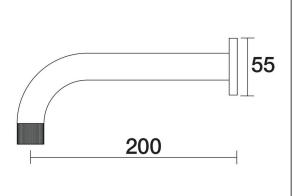

## IDK Basin Wall Fixed Outlet 200mm

D38.013.1.01 - Chrome

- 4 Stars 7.5LPM
- Brass construction
- 90 degree 200mm outlet
- G1/2" Female Thread
- Designed & Handcrafted in Australia