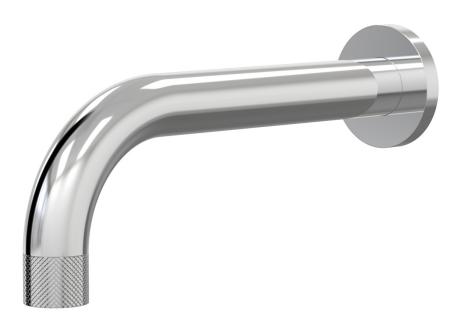

## IDK Basin Wall Fixed Outlet 200mm

D38.013.1.01 - Chrome

- 4 Stars 7.5LPM
- Brass construction
- 90 degree 200mm outlet
- G1/2" Female Thread
- Designed & Handcrafted in Australia