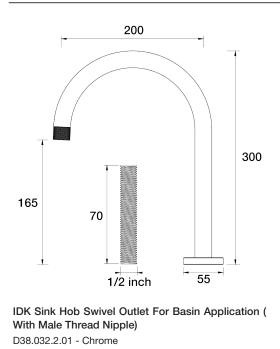

**Finish Options** 

- 4 Stars 7.5LPM
- Brass construction
- 90 degree 200mm
- G1/2" Male ThreadDesigned & Handcrafted in Australia