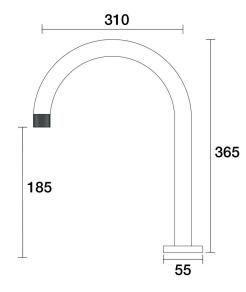

## IDK Spa Hob Swivel Outlet X/Large D38.042.2.01 - Chrome

- Brass construction
- G1/2" Female Thread
- Designed & Handcrafted in Australia