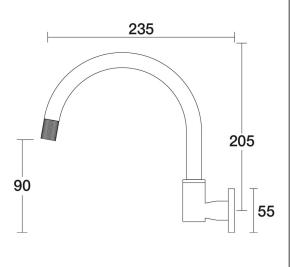

## IDK Spa Wall Swivel Outlet

D38.044.1.01 - Chrome

- Brass construction
- G1/2" Female Thread
- Designed & Handcrafted in Australia