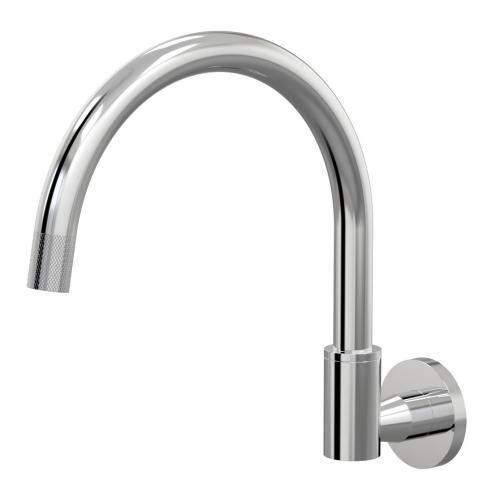

## IDK Spa Wall Swivel Outlet

D38.044.1.01 - Chrome

- Brass construction
- G1/2" Female Thread
- Designed & Handcrafted in Australia