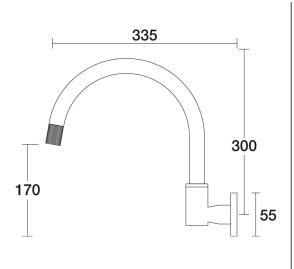

## IDK Spa Wall Swivel Outlet X/Large D38.044.2.01 - Chrome

- Brass construction
- G1/2" Female Thread
- Designed & Handcrafted in Australia

| Chrome             | .01 | Antique Bronze | .39 | Autumn Bronze |
|--------------------|-----|----------------|-----|---------------|
| Brushed Chrome     | .02 | Rumbled Brass  | .40 |               |
| Gold               | .11 | Brushed Brass  | .41 |               |
| Brushed Gold       | .12 | Brushed Copper | .42 |               |
| Brushed Brass Gold | .19 | Brass          | .43 |               |
| Brushed Rose Gold  | .21 | Antique Copper | .44 |               |
| Gunmetal           | .23 | Native Brass   | .45 |               |
| Brushed Gunmetal   | .24 | Luminick       | .47 |               |
| Brushed Nickel     | .25 | Copper         | .48 |               |
| Black Sapphire     | .26 | Burnished      | .52 |               |
| Satin Pearl        | .27 | Volcanic Grey  | .54 |               |
| Midnight Black     | .32 | Matt Gold      | .56 |               |
| Matt Black         | .34 | Matt Nickel    | .57 |               |
| Brass Gold         | .38 | Vintage Brass  | .67 |               |