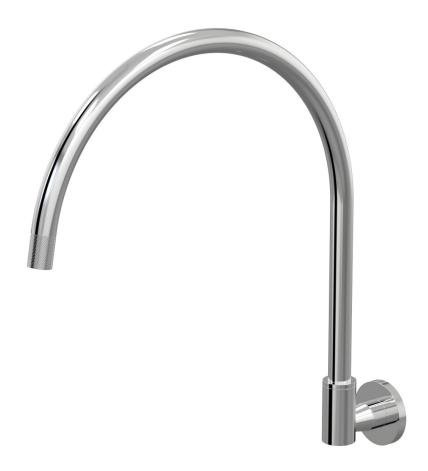

## IDK Spa Wall Swivel Outlet X/Large D38.044.2.01 - Chrome

- Brass construction
- G1/2" Female Thread
- Designed & Handcrafted in Australia

| Chrome             | .01 | Antique Bronze | .39 | Autumn Bronze |
|--------------------|-----|----------------|-----|---------------|
| Brushed Chrome     | .02 | Rumbled Brass  | .40 |               |
| Gold               | .11 | Brushed Brass  | .41 |               |
| Brushed Gold       | .12 | Brushed Copper | .42 |               |
| Brushed Brass Gold | .19 | Brass          | .43 |               |
| Brushed Rose Gold  | .21 | Antique Copper | .44 |               |
| Gunmetal           | .23 | Native Brass   | .45 |               |
| Brushed Gunmetal   | .24 | Luminick       | .47 |               |
| Brushed Nickel     | .25 | Copper         | .48 |               |
| Black Sapphire     | .26 | Burnished      | .52 |               |
| Satin Pearl        | .27 | Volcanic Grey  | .54 |               |
| Midnight Black     | .32 | Matt Gold      | .56 |               |
| Matt Black         | .34 | Matt Nickel    | .57 |               |
| Brass Gold         | .38 | Vintage Brass  | .67 |               |