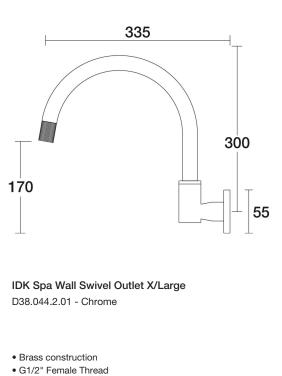

• Designed & Handcrafted in Australia

## **Finish Options**

| $\bigcirc$ | Chrome             | .01 | Matt Black     | .34 | Matt Nickel     | .57 |
|------------|--------------------|-----|----------------|-----|-----------------|-----|
|            | Brushed Chrome     | .02 | Brass Gold     | .38 | Vintage Brass   | .67 |
|            | Gold               | .11 | Antique Bronze | .39 | Autumn Bronze   | .68 |
|            | Brushed Gold       | .12 | Rumbled Brass  | .40 | Blossom Whisper | .71 |
|            | Brushed Brass Gold | .19 | Brushed Brass  | .41 |                 |     |
|            | Brushed Rose Gold  | .21 | Brushed Copper | .42 |                 |     |
|            | Gunmetal           | .23 | Brass          | .43 |                 |     |
|            | Brushed G