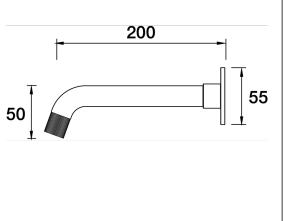

**Finish Options** 

Elm Basin Wall Fixed Outlet 200mm D40.013.1.01 - Chrome

- 4 Stars 7.5LPM
- Brass construction
- 200mm fixed outlet
- G1/2" Female Thread
- Designed & Handcrafted in Australia

| •                  |                                                                                                                                                                                        |                                                                                                                                                                                              |                                                                                                                                                                                                                                                                                                                                                                                                                                                                                                                               |                                                                                                                                                                                                                                                                                                                                                                                                                                                                           |                                                                                                                                                                                                                                                                                                                                     |
|--------------------|----------------------------------------------------------------------------------------------------------------------------------------------------------------------------------------|----------------------------------------------------------------------------------------------------------------------------------------------------------------------------------------------|-------------------------------------------------------------------------------------------------------------------------------------------------------------------------------------------------------------------------------------------------------------------------------------------------------------------------------------------------------------------------------------------------------------------------------------------------------------------------------------------------------------------------------|---------------------------------------------------------------------------------------------------------------------------------------------------------------------------------------------------------------------------------------------------------------------------------------------------------------------------------------------------------------------------------------------------------------------------------------------------------------------------|-------------------------------------------------------------------------------------------------------------------------------------------------------------------------------------------------------------------------------------------------------------------------------------------------------------------------------------|
| Chrome             | .01                                                                                                                                                                                    | Antique Bronze                                                                                                                                                                               | .39 🛑                                                                                                                                                                                                                                                                                                                                                                                                                                                                                                                         | Autumn Bronze                                                                                                                                                                                                                                                                                                                                                                                                                                                             | .68                                                                                                                                                                                                                                                                                                                                 |
| Brushed Chrome     | .02 🧉                                                                                                                                                                                  | Rumbled Brass                                                                                                                                                                                | .40                                                                                                                                                                                                                                                                                                                                                                                                                                                                                                                           |                                                                                                                                                                                                                                                                                                                                                                                                                                                                           |                                                                                                                                                                                                                                                                                                                                     |
| Gold               | .11 🧲                                                                                                                                                                                  | Brushed Brass                                                                                                                                                                                | .41                                                                                                                                                                                                                                                                                                                                                                                                                                                                                                                           |                                                                                                                                                                                                                                                                                                                                                                                                                                                                           |                                                                                                                                                                                                                                                                                                                                     |
| Brushed Gold       | .12 🧲                                                                                                                                                                                  | Brushed Copper                                                                                                                                                                               | .42                                                                                                                                                                                                                                                                                                                                                                                                                                                                                                                           |                                                                                                                                                                                                                                                                                                                                                                                                                                                                           |                                                                                                                                                                                                                                                                                                                                     |
| Brushed Brass Gold | .19 🧲                                                                                                                                                                                  | Brass                                                                                                                                                                                        | .43                                                                                                                                                                                                                                                                                                                                                                                                                                                                                                                           |                                                                                                                                                                                                                                                                                                                                                                                                                                                                           |                                                                                                                                                                                                                                                                                                                                     |
| Brushed Rose Gold  | .21                                                                                                                                                                                    | Antique Copper                                                                                                                                                                               | .44                                                                                                                                                                                                                                                                                                                                                                                                                                                                                                                           |                                                                                                                                                                                                                                                                                                                                                                                                                                                                           |                                                                                                                                                                                                                                                                                                                                     |
| Gunmetal           | .23 🧲                                                                                                                                                                                  | Native Brass                                                                                                                                                                                 | .45                                                                                                                                                                                                                                                                                                                                                                                                                                                                                                                           |                                                                                                                                                                                                                                                                                                                                                                                                                                                                           |                                                                                                                                                                                                                                                                                                                                     |
| Brushed Gunmetal   | .24                                                                                                                                                                                    | Luminick                                                                                                                                                                                     | .47                                                                                                                                                                                                                                                                                                                                                                                                                                                                                                                           |                                                                                                                                                                                                                                                                                                                                                                                                                                                                           |                                                                                                                                                                                                                                                                                                                                     |
| Brushed Nickel     | .25 🧲                                                                                                                                                                                  | Copper                                                                                                                                                                                       | .48                                                                                                                                                                                                                                                                                                                                                                                                                                                                                                                           |                                                                                                                                                                                                                                                                                                                                                                                                                                                                           |                                                                                                                                                                                                                                                                                                                                     |
| Black Sapphire     | .26                                                                                                                                                                                    | Burnished                                                                                                                                                                                    | .52                                                                                                                                                                                                                                                                                                                                                                                                                                                                                                                           |                                                                                                                                                                                                                                                                                                                                                                                                                                                                           |                                                                                                                                                                                                                                                                                                                                     |
| Satin Pearl        | .27                                                                                                                                                                                    | Volcanic Grey                                                                                                                                                                                | .54                                                                                                                                                                                                                                                                                                                                                                                                                                                                                                                           |                                                                                                                                                                                                                                                                                                                                                                                                                                                                           |                                                                                                                                                                                                                                                                                                                                     |
| Midnight Black     | .32 🧲                                                                                                                                                                                  | Matt Gold                                                                                                                                                                                    | .56                                                                                                                                                                                                                                                                                                                                                                                                                                                                                                                           |                                                                                                                                                                                                                                                                                                                                                                                                                                                                           |                                                                                                                                                                                                                                                                                                                                     |
| Matt Black         | .34                                                                                                                                                                                    | Matt Nickel                                                                                                                                                                                  | .57                                                                                                                                                                                                                                                                                                                                                                                                                                                                                                                           |                                                                                                                                                                                                                                                                                                                                                                                                                                                                           |                                                                                                                                                                                                                                                                                                                                     |
| Brass Gold         | .38                                                                                                                                                                                    | Vintage Brass                                                                                                                                                                                | .67                                                                                                                                                                                                                                                                                                                                                                                                                                                                                                                           |                                                                                                                                                                                                                                                                                                                                                                                                                                                                           |                                                                                                                                                                                                                                                                                                                                     |
|                    | Brushed Chrome<br>Gold<br>Brushed Gold<br>Brushed Brass Gold<br>Brushed Rose Gold<br>Gunmetal<br>Brushed Gunmetal<br>Brushed Nickel<br>Black Sapphire<br>Satin Pearl<br>Midnight Black | Brushed Chrome.02Gold.11Brushed Gold.12Brushed Brass Gold.19Brushed Rose Gold.21Gunmetal.23Brushed Gunmetal.24Brushed Nickel.25Black Sapphire.26Satin Pearl.27Midnight Black.32Matt Black.34 | Brushed Chrome.02Rumbled BrassGold.11Image: Brushed BrassBrushed Gold.12Image: Brushed CopperBrushed Brass Gold.19Image: BrassBrushed Rose Gold.21Image: Antique CopperGunmetal.23Image: Antique CopperBrushed Gunmetal.24Image: Antique CopperBrushed Gunmetal.24Image: Antique CopperBrushed Gunmetal.24Image: Antique CopperBrushed Nickel.25Image: CopperBlack Sapphire.26Image: BurnishedSatin Pearl.27Image: Volcanic GreyMidnight Black.32Image: Matt GoldMatt Black.34 <tdimage: matt="" nickel<="" td=""></tdimage:> | Brushed Chrome.02Rumbled Brass.40Gold.11Image: Brushed Brass.41Brushed Gold.12Image: Brushed Copper.42Brushed Brass Gold.19Image: Brass.43Brushed Rose Gold.21Image: Antique Copper.44Gunmetal.23Image: Native Brass.45Brushed Gunmetal.24Image: Luminick.47Brushed Nickel.25Image: Copper.48Black Sapphire.26Image: Burnished.52Satin Pearl.27Image: Volcanic Grey.54Midnight Black.32Image: Matt Gold.56Matt Black.34 <tdimage: matt="" nickel<="" td="">.57</tdimage:> | Brushed Chrome.02Rumbled Brass.40Gold.11Brushed Brass.41Brushed Gold.12Brushed Copper.42Brushed Brass Gold.19Brass.43Brushed Rose Gold.21Antique Copper.44Gunmetal.23Native Brass.45Brushed Gunmetal.24Luminick.47Brushed Nickel.25Copper.48Black Sapphire.26Derivished.52Satin Pearl.27Natt Gold.54Midnight Black.34Matt Nickel.57 |