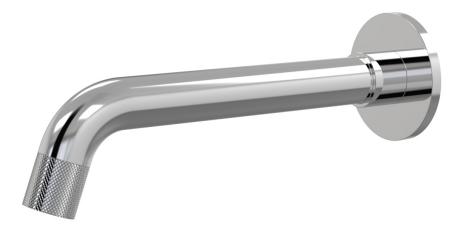

**Finish Options** 

Elm Basin Wall Fixed Outlet 200mm D40.013.1.01 - Chrome

- 4 Stars 7.5LPM
- Brass construction
- 200mm fixed outlet
- G1/2" Female Thread
- Designed & Handcrafted in Australia

| •                  |                                                                                                                                                                                        |                                                                                                                                                                                              |                                                                                                                                                                                                                                                                                                                                                                                                                                                                                                                               |                                                                                                                                                                                                                                                                                                                                                                                                                                                                           |                                                                                                                                                                                                                                                                                                                                     |
|--------------------|----------------------------------------------------------------------------------------------------------------------------------------------------------------------------------------|----------------------------------------------------------------------------------------------------------------------------------------------------------------------------------------------|-------------------------------------------------------------------------------------------------------------------------------------------------------------------------------------------------------------------------------------------------------------------------------------------------------------------------------------------------------------------------------------------------------------------------------------------------------------------------------------------------------------------------------|---------------------------------------------------------------------------------------------------------------------------------------------------------------------------------------------------------------------------------------------------------------------------------------------------------------------------------------------------------------------------------------------------------------------------------------------------------------------------|-------------------------------------------------------------------------------------------------------------------------------------------------------------------------------------------------------------------------------------------------------------------------------------------------------------------------------------|
| Chrome             | .01                                                                                                                                                                                    | Antique Bronze                                                                                                                                                                               | .39 🛑                                                                                                                                                                                                                                                                                                                                                                                                                                                                                                                         | Autumn Bronze                                                                                                                                                                                                                                                                                                                                                                                                                                                             | .68                                                                                                                                                                                                                                                                                                                                 |
| Brushed Chrome     | .02 🧉                                                                                                                                                                                  | Rumbled Brass                                                                                                                                                                                | .40                                                                                                                                                                                                                                                                                                                                                                                                                                                                                                                           |                                                                                                                                                                                                                                                                                                                                                                                                                                                                           |                                                                                                                                                                                                                                                                                                                                     |
| Gold               | .11 🧲                                                                                                                                                                                  | Brushed Brass                                                                                                                                                                                | .41                                                                                                                                                                                                                                                                                                                                                                                                                                                                                                                           |                                                                                                                                                                                                                                                                                                                                                                                                                                                                           |                                                                                                                                                                                                                                                                                                                                     |
| Brushed Gold       | .12 🧲                                                                                                                                                                                  | Brushed Copper                                                                                                                                                                               | .42                                                                                                                                                                                                                                                                                                                                                                                                                                                                                                                           |                                                                                                                                                                                                                                                                                                                                                                                                                                                                           |                                                                                                                                                                                                                                                                                                                                     |
| Brushed Brass Gold | .19 🧲                                                                                                                                                                                  | Brass                                                                                                                                                                                        | .43                                                                                                                                                                                                                                                                                                                                                                                                                                                                                                                           |                                                                                                                                                                                                                                                                                                                                                                                                                                                                           |                                                                                                                                                                                                                                                                                                                                     |
| Brushed Rose Gold  | .21                                                                                                                                                                                    | Antique Copper                                                                                                                                                                               | .44                                                                                                                                                                                                                                                                                                                                                                                                                                                                                                                           |                                                                                                                                                                                                                                                                                                                                                                                                                                                                           |                                                                                                                                                                                                                                                                                                                                     |
| Gunmetal           | .23 🧲                                                                                                                                                                                  | Native Brass                                                                                                                                                                                 | .45                                                                                                                                                                                                                                                                                                                                                                                                                                                                                                                           |                                                                                                                                                                                                                                                                                                                                                                                                                                                                           |                                                                                                                                                                                                                                                                                                                                     |
| Brushed Gunmetal   | .24                                                                                                                                                                                    | Luminick                                                                                                                                                                                     | .47                                                                                                                                                                                                                                                                                                                                                                                                                                                                                                                           |                                                                                                                                                                                                                                                                                                                                                                                                                                                                           |                                                                                                                                                                                                                                                                                                                                     |
| Brushed Nickel     | .25 🧲                                                                                                                                                                                  | Copper                                                                                                                                                                                       | .48                                                                                                                                                                                                                                                                                                                                                                                                                                                                                                                           |                                                                                                                                                                                                                                                                                                                                                                                                                                                                           |                                                                                                                                                                                                                                                                                                                                     |
| Black Sapphire     | .26                                                                                                                                                                                    | Burnished                                                                                                                                                                                    | .52                                                                                                                                                                                                                                                                                                                                                                                                                                                                                                                           |                                                                                                                                                                                                                                                                                                                                                                                                                                                                           |                                                                                                                                                                                                                                                                                                                                     |
| Satin Pearl        | .27                                                                                                                                                                                    | Volcanic Grey                                                                                                                                                                                | .54                                                                                                                                                                                                                                                                                                                                                                                                                                                                                                                           |                                                                                                                                                                                                                                                                                                                                                                                                                                                                           |                                                                                                                                                                                                                                                                                                                                     |
| Midnight Black     | .32 🧲                                                                                                                                                                                  | Matt Gold                                                                                                                                                                                    | .56                                                                                                                                                                                                                                                                                                                                                                                                                                                                                                                           |                                                                                                                                                                                                                                                                                                                                                                                                                                                                           |                                                                                                                                                                                                                                                                                                                                     |
| Matt Black         | .34                                                                                                                                                                                    | Matt Nickel                                                                                                                                                                                  | .57                                                                                                                                                                                                                                                                                                                                                                                                                                                                                                                           |                                                                                                                                                                                                                                                                                                                                                                                                                                                                           |                                                                                                                                                                                                                                                                                                                                     |
| Brass Gold         | .38                                                                                                                                                                                    | Vintage Brass                                                                                                                                                                                | .67                                                                                                                                                                                                                                                                                                                                                                                                                                                                                                                           |                                                                                                                                                                                                                                                                                                                                                                                                                                                                           |                                                                                                                                                                                                                                                                                                                                     |
|                    | Brushed Chrome<br>Gold<br>Brushed Gold<br>Brushed Brass Gold<br>Brushed Rose Gold<br>Gunmetal<br>Brushed Gunmetal<br>Brushed Nickel<br>Black Sapphire<br>Satin Pearl<br>Midnight Black | Brushed Chrome.02Gold.11Brushed Gold.12Brushed Brass Gold.19Brushed Rose Gold.21Gunmetal.23Brushed Gunmetal.24Brushed Nickel.25Black Sapphire.26Satin Pearl.27Midnight Black.32Matt Black.34 | Brushed Chrome.02Rumbled BrassGold.11Image: Brushed BrassBrushed Gold.12Image: Brushed CopperBrushed Brass Gold.19Image: BrassBrushed Rose Gold.21Image: Antique CopperGunmetal.23Image: Antique CopperBrushed Gunmetal.24Image: Antique CopperBrushed Gunmetal.24Image: Antique CopperBrushed Gunmetal.24Image: Antique CopperBrushed Nickel.25Image: CopperBlack Sapphire.26Image: BurnishedSatin Pearl.27Image: Volcanic GreyMidnight Black.32Image: Matt GoldMatt Black.34 <tdimage: matt="" nickel<="" td=""></tdimage:> | Brushed Chrome.02Rumbled Brass.40Gold.11Image: Brushed Brass.41Brushed Gold.12Image: Brushed Copper.42Brushed Brass Gold.19Image: Brass.43Brushed Rose Gold.21Image: Antique Copper.44Gunmetal.23Image: Native Brass.45Brushed Gunmetal.24Image: Luminick.47Brushed Nickel.25Image: Copper.48Black Sapphire.26Image: Burnished.52Satin Pearl.27Image: Volcanic Grey.54Midnight Black.32Image: Matt Gold.56Matt Black.34 <tdimage: matt="" nickel<="" td="">.57</tdimage:> | Brushed Chrome.02Rumbled Brass.40Gold.11Brushed Brass.41Brushed Gold.12Brushed Copper.42Brushed Brass Gold.19Brass.43Brushed Rose Gold.21Antique Copper.44Gunmetal.23Native Brass.45Brushed Gunmetal.24Luminick.47Brushed Nickel.25Copper.48Black Sapphire.26Derivished.52Satin Pearl.27Natt Gold.54Midnight Black.34Matt Nickel.57 |