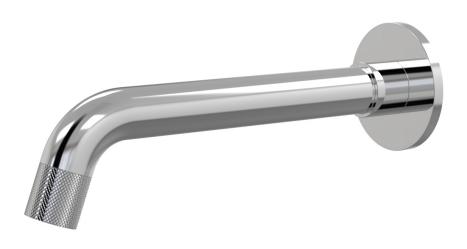

## Elm Basin Wall Fixed Outlet 200mm

D40.013.1.01 - Chrome

- 4 Stars 7.5LPM
- Brass construction
- 200mm fixed outlet
- G1/2" Female Thread
- Designed & Handcrafted in Australia