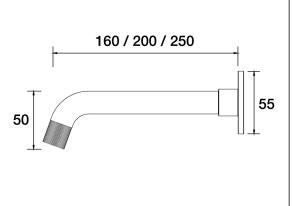

## Elm Basin Wall Fixed Outlet 200mm

D40.013.1.01 - Chrome

- 4 Stars 7.5LPM
- Brass construction
- 200mm fixed outlet
- G1/2" Female Thread
- Designed & Handcrafted in Australia