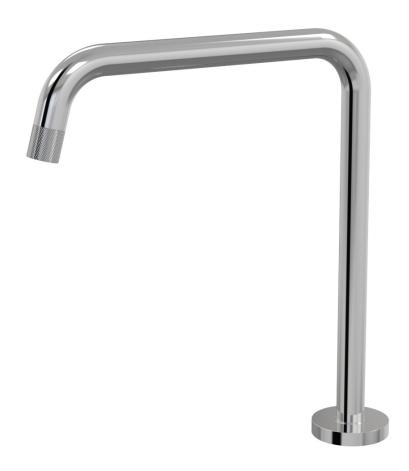

## Elm Sink Hob Swivel Outlet For Basin Application (With Male Nipple)

D40.032.2.01 - Chrome

- 4 Stars 7.5LPM
- Brass construction
- Swivel outlet
- G1/2" Male Thread
- Designed & Handcrafted in Australia