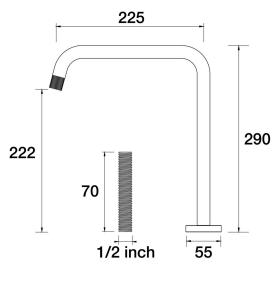

## Elm Sink Hob Swivel Outlet For Basin Application (With Male Nipple)

D40.032.2.01 - Chrome

- 4 Stars 7.5LPM
- Brass construction
- Swivel outlet
- G1/2" Male Thread
- Designed & Handcrafted in Australia