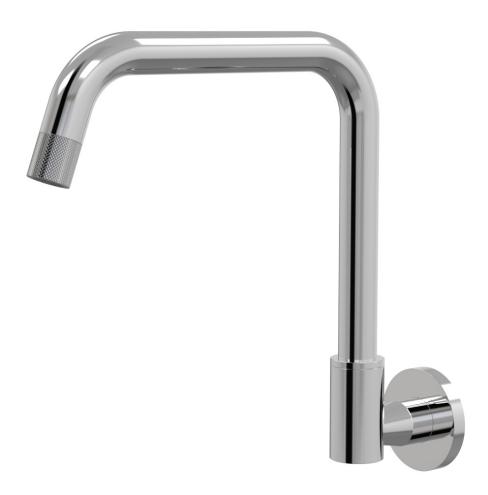

## Elm Sink Wall Swivel Outlet D40.034.1.01 - Chrome

- 4 Stars 7.5LPM
- Brass construction
- Swivel outlet
- G1/2" Female Thread
- Designed & Handcrafted in Australia