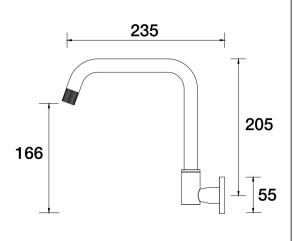

## Elm Sink Wall Swivel Outlet D40.034.1.01 - Chrome

- 4 Stars 7.5LPM
- Brass construction
- Swivel outlet
- G1/2" Female Thread
- Designed & Handcrafted in Australia