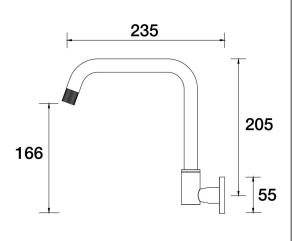

## Elm Spa Wall Swivel Outlet

D40.044.1.01 - Chrome

- Brass construction
- Swivel outlet
- G1/2" Female Thread
- Designed & Handcrafted in Australia