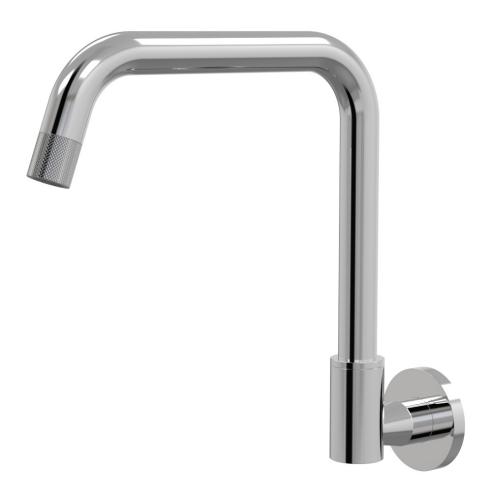

## Elm Spa Wall Swivel Outlet

D40.044.1.01 - Chrome

- Brass construction
- Swivel outlet
- G1/2" Female Thread
- Designed & Handcrafted in Australia