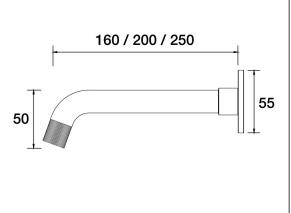

## Elm Cable Bath Wall Fixed Outlet 160mm

D41.023.1.01 - Chrome

- Brass construction
- 160mm, 200mm, 250mm size available
- G1/2" Female Thread
- Designed & Handcrafted in Australia