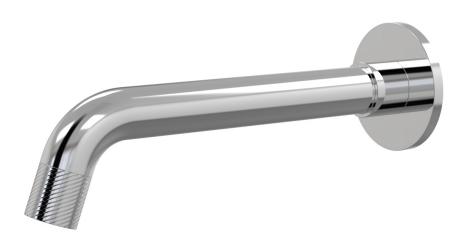

## Elm Cable Bath Wall Fixed Outlet 160mm

D41.023.1.01 - Chrome

- Brass construction
- 160mm, 200mm, 250mm size available
- G1/2" Female Thread
- Designed & Handcrafted in Australia