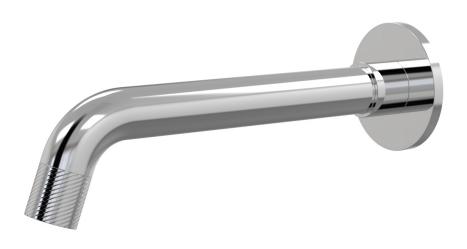

## Elm Cable Bath Wall Fixed Outlet 200mm

D41.023.2.01 - Chrome

- Brass construction
- 160mm, 200mm, 250mm size available
- G1/2" Female Thread
- Designed & Handcrafted in Australia