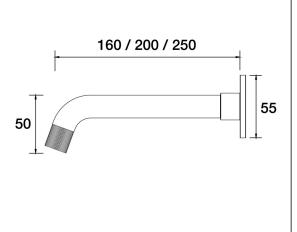

## Elm Cable Bath Wall Fixed Outlet 200mm

D41.023.2.01 - Chrome

- Brass construction
- 160mm, 200mm, 250mm size available
- G1/2" Female Thread
- Designed & Handcrafted in Australia