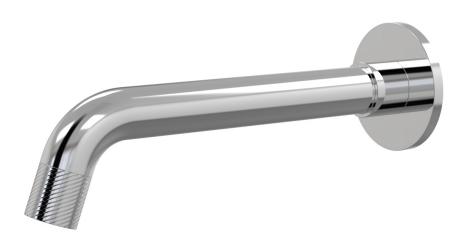

## Elm Cable Bath Wall Fixed Outlet 250mm

D41.023.3.01 - Chrome

- Brass construction
- 160mm, 200mm, 250mm size available
- G1/2" Female Thread
- Designed & Handcrafted in Australia