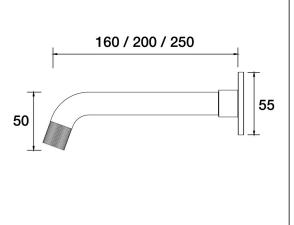

## Elm Cable Bath Wall Fixed Outlet 250mm

D41.023.3.01 - Chrome

- Brass construction
- 160mm, 200mm, 250mm size available
- G1/2" Female Thread
- Designed & Handcrafted in Australia