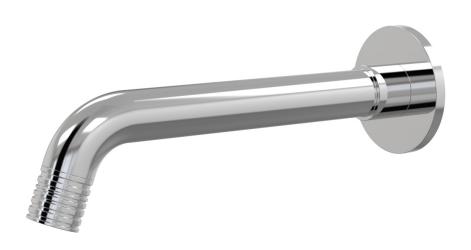

## Elm Lane Basin Wall Fixed Outlet 200mm D42.013.1.01 - Chrome

- 4 Stars 7.5LPM
- Brass construction
- 200mm fixed outlet
- G1/2" Female Thread
- Designed & Handcrafted in Australia