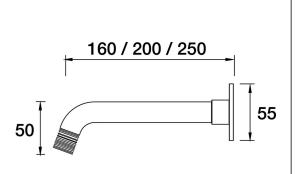

## Elm Lane Basin Wall Fixed Outlet 200mm D42.013.1.01 - Chrome

- 4 Stars 7.5LPM
- Brass construction
- 200mm fixed outlet
- G1/2" Female Thread
- Designed & Handcrafted in Australia