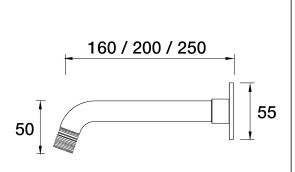

## Elm Lane Bath Wall Fixed Outlet 160mm

D42.023.1.01 - Chrome

- Brass construction
- 160mm, 200mm, 250mm reach available
- Fixed outlet
- G1/2" Female Thread
- Designed & Handcrafted in Australia