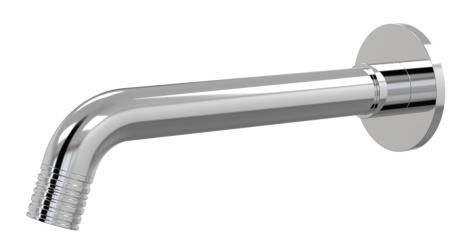

## Elm Lane Bath Wall Fixed Outlet 160mm

D42.023.1.01 - Chrome

- Brass construction
- 160mm, 200mm, 250mm reach available
- Fixed outlet
- G1/2" Female Thread
- Designed & Handcrafted in Australia