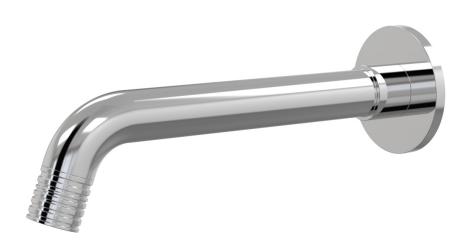

## Elm Lane Bath Wall Fixed Outlet 200mm

D42.023.2.01 - Chrome

- Brass construction
- 160mm, 200mm, 250mm reach available
- Fixed outlet
- G1/2" Female Thread
- Designed & Handcrafted in Australia