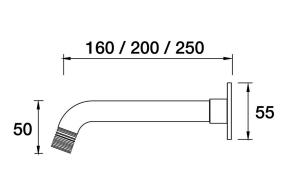

## Elm Lane Bath Wall Fixed Outlet 200mm

D42.023.2.01 - Chrome

- Brass construction
- 160mm, 200mm, 250mm reach available
- Fixed outlet
- G1/2" Female Thread
- Designed & Handcrafted in Australia