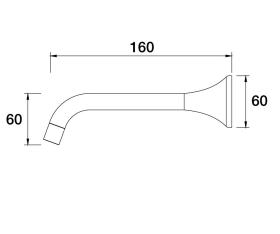

Vintage Brass

.67

• G1/2" Female Thread • Custom Sizing available upon request

ARI Bath Wall Fixed Outlet 160mm

D43.023.1.01 - Chrome

• Brass construction

• Designed & Handcrafted in Australia

.38