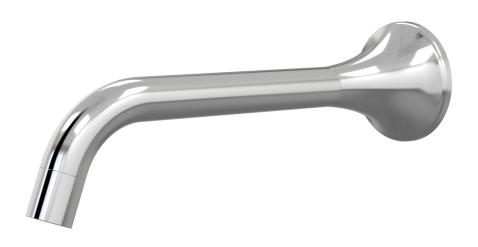

Vintage Brass

.67

• G1/2" Female Thread • Custom Sizing available upon request

ARI Bath Wall Fixed Outlet 160mm

D43.023.1.01 - Chrome

• Brass construction

• Designed & Handcrafted in Australia

.38