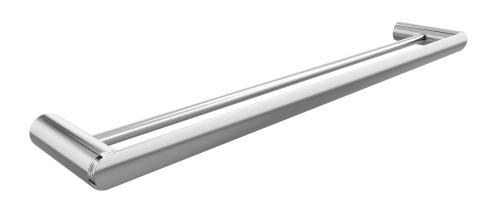

## Lava Towel Rail Double 620mm

E23.072.1.01 - Chrome

- Brass Construction
- Slim design
- Push-fit installation
- Custom sizing available upon request
- Designed & Handcrafted in Australia