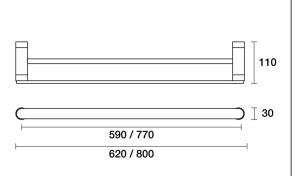

## Lava Towel Rail Double 620mm

E23.072.1.01 - Chrome

- Brass Construction
- Slim design
- Push-fit installation
- Custom sizing available upon request
- Designed & Handcrafted in Australia