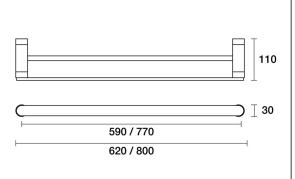

## Lava Towel Rail Double 800mm

E23.072.2.01 - Chrome

- Brass Construction
- Slim design
- Push-fit installation
- Custom sizing available upon request
- Designed & Handcrafted in Australia