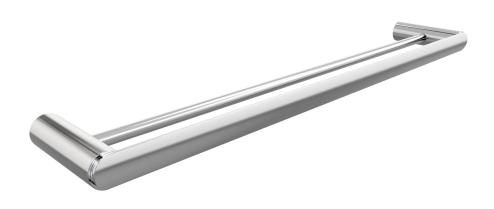

## Lava Towel Rail Double 800mm

E23.072.2.01 - Chrome

- Brass Construction
- Slim design
- Push-fit installation
- Custom sizing available upon request
- Designed & Handcrafted in Australia