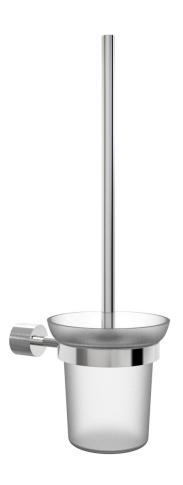

## **IDK Toilet Brush Holder**

E38.052.1.01 - Chrome

- Solid Brass Construction
- Slim design
- Push fit installation
- Designed & Handcrafted in Australia