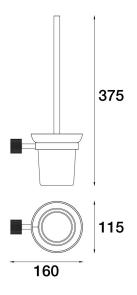

## **IDK Toilet Brush Holder**

E38.052.1.01 - Chrome

- Solid Brass Construction
- Slim design
- Push fit installation
- Designed & Handcrafted in Australia