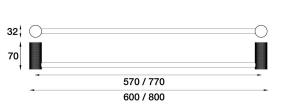

## IDK Towel Rail Single 600mm

E38.071.1.01 - Chrome

- Solid Brass Construction
- Easy push-fit installation
- Custom sizing available upon request
- Designed & Handcrafted in Australia