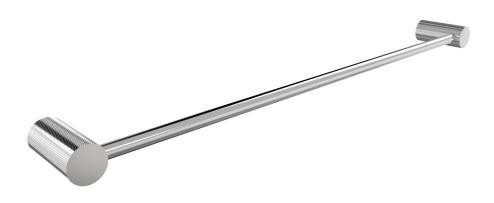

## IDK Towel Rail Single 600mm

E38.071.1.01 - Chrome

- Solid Brass Construction
- Easy push-fit installation
- Custom sizing available upon request
- Designed & Handcrafted in Australia