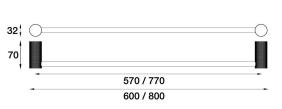

## IDK Towel Rail Single 800mm

E38.071.2.01 - Chrome

- Solid Brass Construction
- Easy push-fit installation
- Custom sizing available upon request
- Designed & Handcrafted in Australia