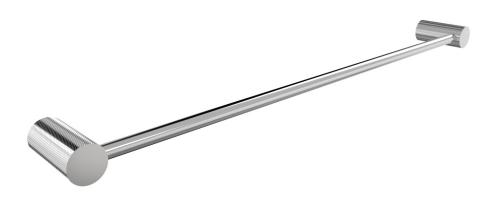

## IDK Towel Rail Single 800mm

E38.071.2.01 - Chrome

- Solid Brass Construction
- Easy push-fit installation
- Custom sizing available upon request
- Designed & Handcrafted in Australia