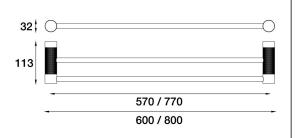

## IDK Towel Rail Double 600mm

E38.072.1.01 - Chrome

- Solid Brass Construction
- Easy push-fit installation
- Custom sizing available upon request
- Designed & Handcrafted in Australia