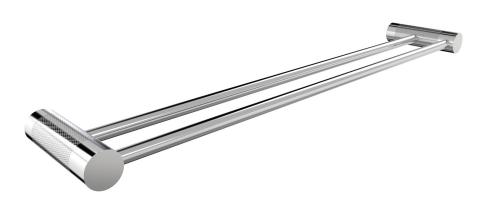

## IDK Towel Rail Double 600mm

E38.072.1.01 - Chrome

- Solid Brass Construction
- Easy push-fit installation
- Custom sizing available upon request
- Designed & Handcrafted in Australia