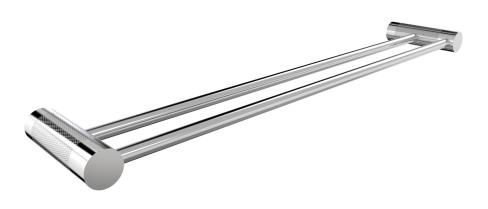

## IDK Towel Rail Double 600mm

E38.072.1.01 - Chrome

- Solid Brass Construction
- Easy push-fit installation
- Custom sizing available upon request
- Designed & Handcrafted in Australia