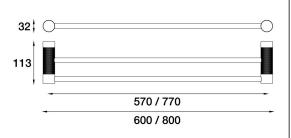

## IDK Towel Rail Double 600mm

E38.072.1.01 - Chrome

- Solid Brass Construction
- Easy push-fit installation
- Custom sizing available upon request
- Designed & Handcrafted in Australia