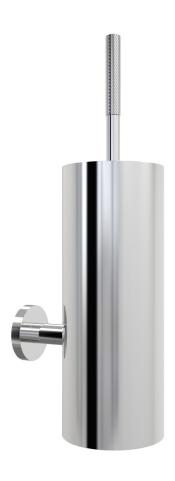

## E40.052.1.01 - Chrome

- Solid Brass Construction
- Slim design
- Push fit installation
- Designed & Handcrafted in Australia