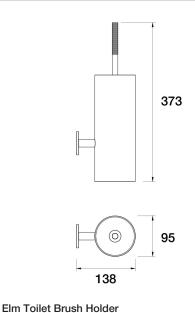

## E40.052.1.01 - Chrome

- Solid Brass Construction
- Slim design
- Push fit installation
- Designed & Handcrafted in Australia