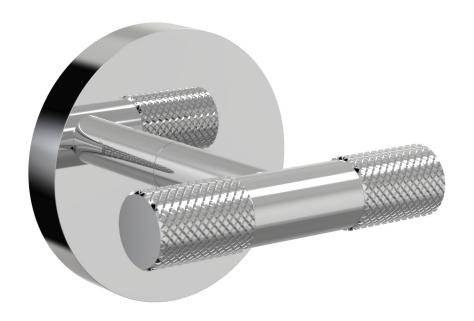

## Elm Robe Hook Double

E40.062.1.01 - Chrome

- Solid Brass Construction
- Slim design
- Push-fit installation
- Designed & Handcrafted in Australia