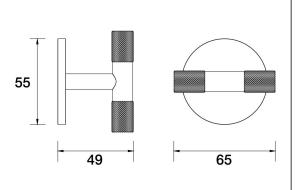

## Elm Robe Hook Double

E40.062.1.01 - Chrome

- Solid Brass Construction
- Slim design
- Push-fit installation
- Designed & Handcrafted in Australia