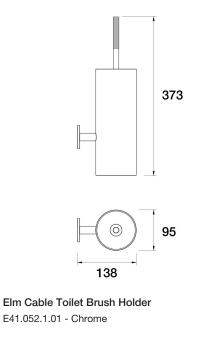

**Finish Options** 



- Solid Brass Construction
- Slim design
- Push fit installation
- Designed & Handcrafted in Australia

|            | ·                  |     |                |     |                 |     |
|------------|--------------------|-----|----------------|-----|-----------------|-----|
| $\bigcirc$ | Chrome             | .01 | Matt Black     | .34 | Matt Nickel     | .57 |
|            | Brushed Chrome     | .02 | Brass Gold     | .38 | Vintage Brass   | .67 |
|            | Gold               | .11 | Antique Bronze | .39 | Autumn Bronze   | .68 |
|            | Brushed Gold       | .12 | Rumbled Brass  | .40 | Blossom Whisper | .71 |
|            | Brushed Brass Gold | .19 | Brushed Brass  | .41 |                 |     |
|            | Brushed Rose Gold  | .21 | Brushed Copper | .42 |