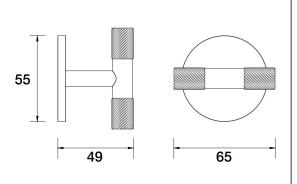

## Elm Cable Robe Hook Double

E41.062.1.01 - Chrome

- Solid Brass Construction
- Slim design
- Push-fit installation
- Designed & Handcrafted in Australia