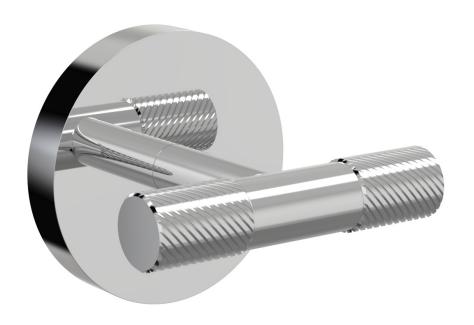

## Elm Cable Robe Hook Double

E41.062.1.01 - Chrome

- Solid Brass Construction
- Slim design
- Push-fit installation
- Designed & Handcrafted in Australia