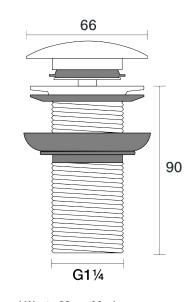

Universal Waste 32mm Mushroom F11.012.1.01 - Chrome

- Brass Construction
- 32mm diameter mushroom waste
- 40mm waste connection (G 1 1/2")
- Optional Overflow
- Designed & Handcrafted in Australia