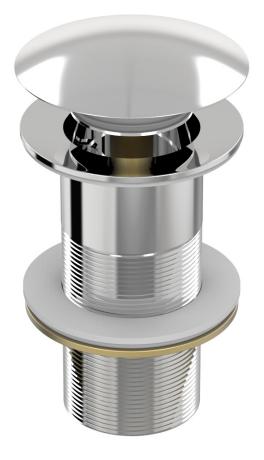

Universal Waste 32mm Mushroom F11.012.1.01 - Chrome

- Brass Construction
- 32mm diameter mushroom waste
- 40mm waste connection (G 1 1/2")
- Optional Overflow
- Designed & Handcrafted in Australia