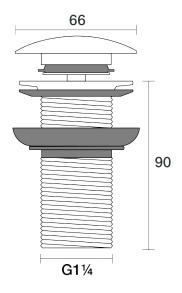

## Universal Waste 32mm Mushroom Overflow F11.012.2.01 - Chrome

- Brass Construction
- Mushroom design
- 40mm waste connection (G 1 1/2")
- Optional Overflow
- Designed & Handcrafted in Australia