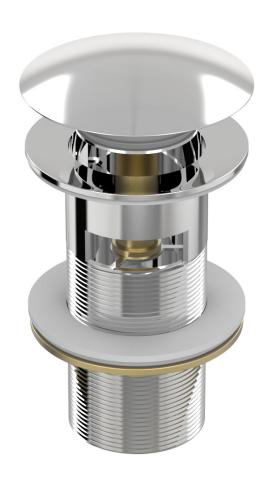

## Universal Waste 32mm Mushroom Overflow F11.012.2.01 - Chrome

- Brass Construction
- Mushroom design
- 40mm waste connection (G 1 1/2")
- Optional Overflow
- Designed & Handcrafted in Australia