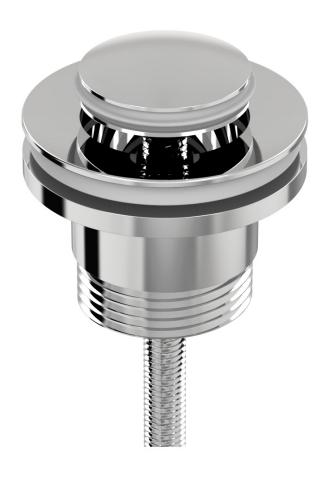

## Universal Waste 32mm split Pop Up F11.013.1.01 - Chrome

- Split Waste for both Overflow or Non Overflow
- Suit basin application
- 40mm waste connection (G 1 1/2")
- Designed & Handcrafted in Australia