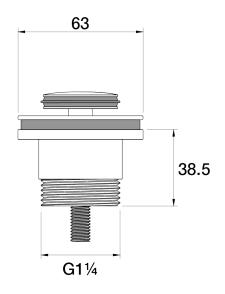

## Universal Waste 32mm split Pop Up F11.013.1.01 - Chrome

- Split Waste for both Overflow or Non Overflow
- Suit basin application
- 40mm waste connection (G 1 1/2")
- Designed & Handcrafted in Australia