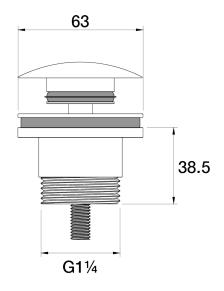

## Universal Waste 32mm split Mushroom Pop Up F11.013.2.01 - Chrome

- Split Waste for both Overflow or Non Overflow
- Split Waste
- Suit basin application
- 40mm waste connection (G 1 1/2")
- Designed & Handcrafted in Australia