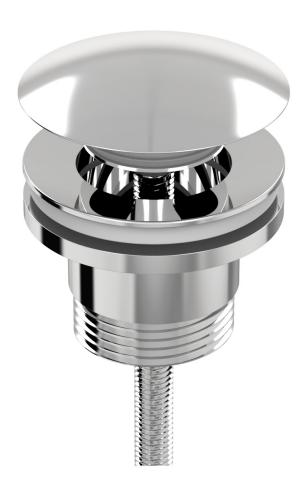

## Universal Waste 32mm split Mushroom Pop Up F11.013.2.01 - Chrome

- Split Waste for both Overflow or Non Overflow
- Split Waste
- Suit basin application
- 40mm waste connection (G 1 1/2")
- Designed & Handcrafted in Australia