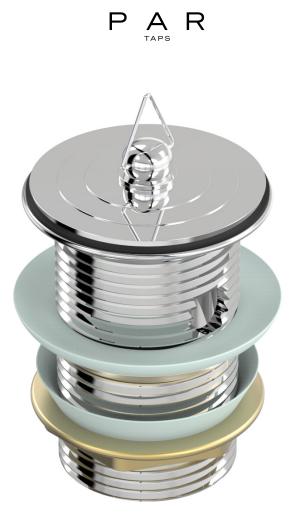

**Finish Options** 

Universal Waste 40mm Standard Overflow F11.021.2.01 - Chrome

- 40mm diameter
- Overflow
- 40mm waste connection (G 1 1/2")
- Designed & Handcrafted in Australia

|   | •                  |     |                |     |               |     |
|---|--------------------|-----|----------------|-----|---------------|-----|
|   | Chrome             | .01 | Black Sapphire | .26 | Volcanic Grey | .54 |
|   | Brushed Chrome     | .02 | Satin Pearl    | .27 | Matt Gold     | .56 |
|   | Chrome/White       | .03 | Midnight Black | .32 | Matt Nickel   | .57 |
|   | Chrome/Ivory       | .04 | Matt Black     | .34 | Vintage Brass | .67 |
| Ţ | Chrome/Gold        | .10 | Brass Gold     | .38 | Autumn Bronze | .68 |
|   | Gold               | .11 | Antique Bronze | .39 |               |     |
|   | Brushed Gold       | .12 | Rumbled Brass  | .40 |               |     |
|   | Gold/White         | .13 | Brushed Brass  | .41 |               |     |
|   | Gold/Ivory         | .14 | Brushed Copper | .42 |               |     |
|   | Brushed Brass Gold | .19 | Brass          | .43 |               |     |
|   | Brushed Rose Gold  | .21 | Antique Copper | .44 |               |     |
|   | Gunmetal           | .23 | Native Brass   | .45 |               |     |
|   | Brushed Gunmetal   | .24 | Copper         | .48 |               |     |
|   | Brushed Nickel     | .25 | Burnished      | .52 |               |     |