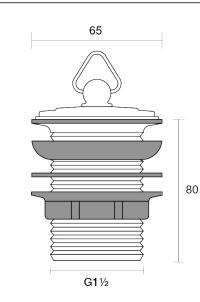

**Finish Options** 

Universal Waste 40mm Standard Overflow F11.021.2.01 - Chrome

- 40mm diameter
- Overflow
- 40mm waste connection (G 1 1/2")
- Designed & Handcrafted in Australia

|   | •                  |     |                |     |               |     |
|---|--------------------|-----|----------------|-----|---------------|-----|
|   | Chrome             | .01 | Black Sapphire | .26 | Volcanic Grey | .54 |
|   | Brushed Chrome     | .02 | Satin Pearl    | .27 | Matt Gold     | .56 |
|   | Chrome/White       | .03 | Midnight Black | .32 | Matt Nickel   | .57 |
|   | Chrome/Ivory       | .04 | Matt Black     | .34 | Vintage Brass | .67 |
| Ţ | Chrome/Gold        | .10 | Brass Gold     | .38 | Autumn Bronze | .68 |
|   | Gold               | .11 | Antique Bronze | .39 |               |     |
|   | Brushed Gold       | .12 | Rumbled Brass  | .40 |               |     |
|   | Gold/White         | .13 | Brushed Brass  | .41 |               |     |
|   | Gold/Ivory         | .14 | Brushed Copper | .42 |               |     |
|   | Brushed Brass Gold | .19 | Brass          | .43 |               |     |
|   | Brushed Rose Gold  | .21 | Antique Copper | .44 |               |     |
|   | Gunmetal           | .23 | Native Brass   | .45 |               |     |
|   | Brushed Gunmetal   | .24 | Copper         | .48 |               |     |
|   | Brushed Nickel     | .25 | Burnished      | .52 |               |     |