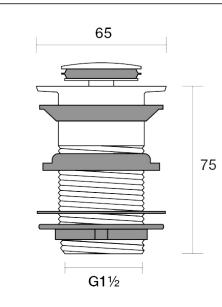

Universal Waste 40mm Pop - Up Overflow F11.023.2.01 - Chrome

• 40mm diameter

• Designed & Handcrafted in Australia

| Finish Options |                    |     |  |                |     |  |               |     |
|----------------|--------------------|-----|--|----------------|-----|--|---------------|-----|
|                | Chrome             | .01 |  | Black Sapphire | .26 |  | Volcanic Grey | .54 |
|                | Brushed Chrome     | .02 |  | Satin Pearl    | .27 |  | Matt Gold     | .56 |
|                | Chrome/White       | .03 |  | Midnight Black | .32 |  | Matt Nickel   | .57 |
|                | Chrome/Ivory       | .04 |  | Matt Black     | .34 |  | Vintage Brass | .67 |
|                | Chrome/Gold        | .10 |  | Brass Gold     | .38 |  | Autumn Bronze | .68 |
|                | Gold               | .11 |  | Antique Bronze | .39 |  |               |     |
|                | Brushed Gold       | .12 |  | Rumbled Brass  | .40 |  |               |     |
|                | Gold/White         | .13 |  | Brushed Brass  | .41 |  |               |     |
|                | Gold/Ivory         | .14 |  | Brushed Copper | .42 |  |               |     |
|                | Brushed Brass Gold | .19 |  | Brass          | .43 |  |               |     |
|                | Brushed Rose Gold  | .21 |  | Antique Copper | .44 |  |               |     |
|                | Gunmetal           | .23 |  | Native Brass   | .45 |  |               |     |
|                | Brushed Gunmetal   | .24 |  | Copper         | .48 |  |               |     |
|                | Brushed Nickel     | .25 |  | Burnished      | .52 |  |               |     |