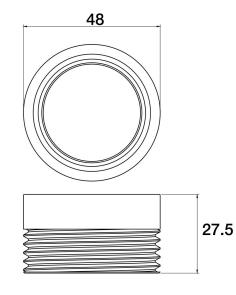

Universal Waste Adaptor 32mm to 40mm F11.041.1.01 - Chrome

- Solid brass adaptor
- 32mm to 40mm diameter
- 40mm waste connection (G 1 1/2")
- Designed & Handcrafted in Australia

| Finish Options     |       |                |       |               |     |
|--------------------|-------|----------------|-------|---------------|-----|
| Chrome             | .01   | Matt Black     | .34   | Matt Nickel   | .57 |
| Brushed Chrome     | .02 🧲 | Brass Gold     | .38 🧲 | Vintage Brass | .67 |
| Gold               | .11 🧲 | Antique Bronze | .39   | Autumn Bronze | .68 |
| Brushed Gold       | .12 🧉 | Rumbled Brass  | .40   |               |     |
| Brushed Brass Gold | .19 🧲 | Brushed Brass  | .41   |               |     |
| Brushed Rose Gold  | .21 🧲 | Brushed Copper | .42   |               |     |
| Gunmetal           | .23 🧲 | Brass          | .43   |               |     |
| Brushed Gunmetal   | .24   | Antique Copper | .44   |               |     |
| Brushed Nickel     | .25 🧲 | Native Brass   | .45   |               |     |
| Black Sapphire     | .26 🧲 | Luminick       | .47   |               |     |
| Satin Pearl        | .27 🥃 | Copper         | .48   |               |     |
| White              | .28   | Burnished      | .52   |               |     |
| Midnight Black     | .32 🧲 | Volcanic Grey  | .54   |               |     |
| Matt White         | .33 🧲 | Matt Gold      | .56   |               |     |