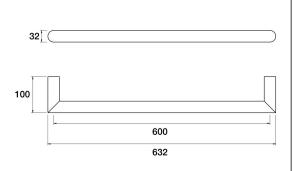

## Lugano Heated Towel Rail 632mm

J22.071.1.02 - Brushed Chrome

- 304 grade polished stainless steel construction
- 12v 18Watts
- Separate Transformer included suitable of up to 3 rails
- IP55 rated
- Designed & Handcrafted in Australia