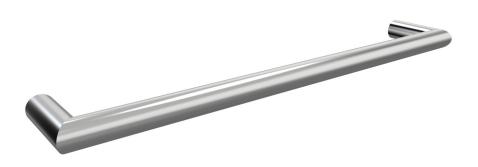

## Lugano Heated Towel Rail 632mm

J22.071.1.02 - Brushed Chrome

- 304 grade polished stainless steel construction
- 12v 18Watts
- Separate Transformer included suitable of up to 3 rails
- IP55 rated
- Designed & Handcrafted in Australia