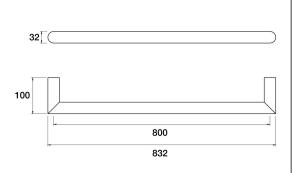

## Lugano Heated Towel Rail 832mm

J22.072.1.02 - Brushed Chrome

- 304 grade polished stainless steel construction
- 12v 23Watts
- Separate Transformer included suitable for up to 2 rails
- IP55 rated
- Designed & Handcrafted in Australia