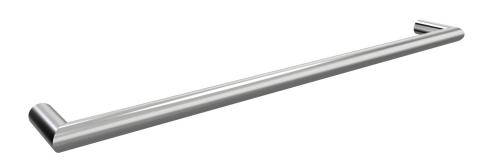

## Lugano Heated Towel Rail 832mm

J22.072.1.02 - Brushed Chrome

- 304 grade polished stainless steel construction
- 12v 23Watts
- Separate Transformer included suitable for up to 2 rails
- IP55 rated
- Designed & Handcrafted in Australia