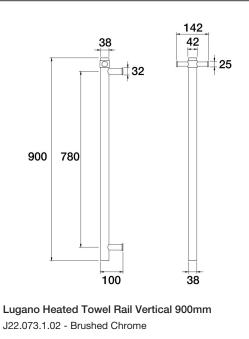

- 304 grade polished stainless steel construction
- 12v 30Watts
- Separate Transformer included
- Top or bottom cable installation
- IP55 rated
- Removable hook included
- Sold individually
- Recommend distance between rails 250mm 300mm
  Designed & Handcrafted in Australia