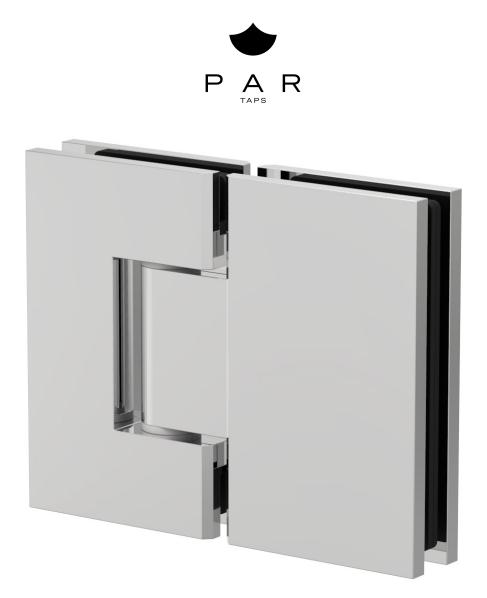

- Suits Glass 6mm 10mm Solid Brass Construction
- For all cutout dimensions please navigate to Par Care /
- Installation Instructions / Shower Hardware
- Designed & Handcrafted in Australia