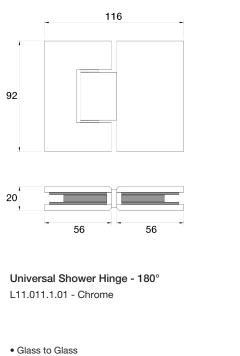

- Suits Glass 6mm 10mm Solid Brass Construction
- For all cutout dimensions please navigate to Par Care /
- Installation Instructions / Shower Hardware
- Designed & Handcrafted in Australia